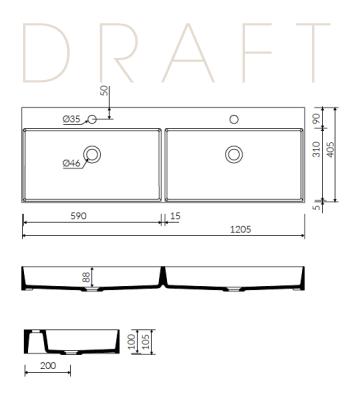

## Please note

- All measurements are in millimetres.
- Dimensions are nominal and subject to normal ceramic manufacturing variations of ±5mm.
- Fixing: Use silicone sealant. DO NOT USE EPOXY TYPE ADHESIVES.
- Always use the actual basin to verify cutout.
- ${\mathord{\hspace{1pt}\text{--}\hspace{1pt}}}$  Specifications may vary without notice as part of our continuous improvement practices.
- Clean with a damp cloth. Do not use abrasive cleaners, liquids or pastes.