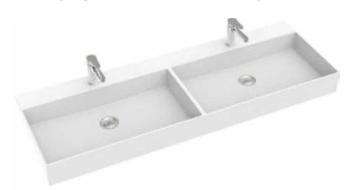

## TAVI 1206 BASIN/VANITY TOP

## Above counter basin or Vanity top

ORDER CODE 191149 1 taphole 191150 No taphole

TAPHOLE O or 1 taphole

WASTE Suits 32 mm waste.

OVERFLOW No overflow.

MATERIAL Marstone.

FINISH Matte.

White.